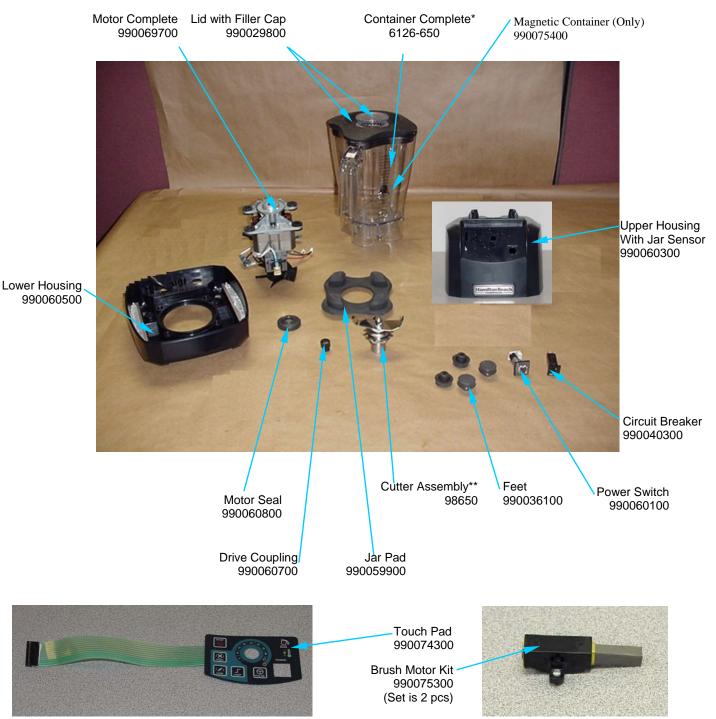

\*Complete Container Includes: Cutter Assembly, Container, Lid and Filler Cap

\*\*Cutter Assembly Includes: Blade, Lock Washer, Hex Nut, Drive Coupling Attachment and Cutter Bearing Assembly.

| Hamilton Beach<br>4421 Waterfront Drive<br>Glen Allen, VA 23060 | Revision Description | on: Changed cord | Changed cordset part number |        |             |              |      |   |
|-----------------------------------------------------------------|----------------------|------------------|-----------------------------|--------|-------------|--------------|------|---|
|                                                                 | Request Number:      | HQE-60XX         | Revision Date:              |        | 2/8/08      | Approved by: |      |   |
|                                                                 | Issue Code(s):       | CS, SP           | Page:                       | 1 of 3 | Document #: | 5100163XX    | Rev: | F |
| ENC EDM DIC 4.20 Days E                                         |                      |                  |                             |        |             |              |      |   |