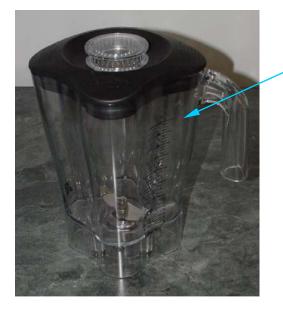

48oz Container Complete\* 6126-600

| Hamilton Beach<br>4421 Waterfront Drive<br>Glen Allen, VA 23060 | Revision Descriptio | n: Changed cord | Changed cordset part number |        |             |              |      |   |
|-----------------------------------------------------------------|---------------------|-----------------|-----------------------------|--------|-------------|--------------|------|---|
|                                                                 | Request Number:     | HQE-60XX        | Revision Date:              |        | 2/8/08      | Approved by: |      |   |
|                                                                 | Issue Code(s):      | CS, SP          | Page:                       | 3 of 3 | Document #: | 5100163XX    | Rev: | F |