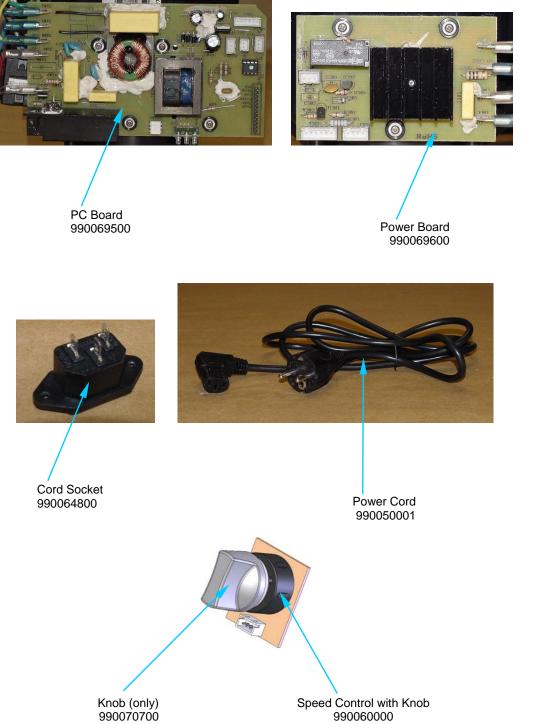

| Hamilton Beach<br>4421 Waterfront Drive<br>Glen Allen, VA 23060 | Revision Description | n: Changed cord | Changed cordset part number |        |             |              |      |   |
|-----------------------------------------------------------------|----------------------|-----------------|-----------------------------|--------|-------------|--------------|------|---|
|                                                                 | Request Number:      | HQE-60XX        | <b>Revision Date:</b>       |        | 2/8/08      | Approved by: |      |   |
|                                                                 | Issue Code(s):       | CS, SP          | Page:                       | 2 of 3 | Document #: | 5100163XX    | Rev: | F |